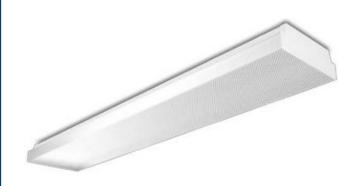

## **General Description and Usage**

The LW-4-40 Series fixture is a versatile utility based, traditionally styled LED wraparound series which offers broad range of uses including commercial, schools, institutional, retail and residential applications. This high quality luminaire utilizes the latest solid state LED lighting and advanced electronic driver technology which provides optimal lighting performance and maximizes energy savings

The LW-4-40 is designed to provide long service life eliminating re-lamping issues and minimizing maintenance common with traditional fluorescents. Housing consist of die formed cold rolled steel housing with a white powder coat finish. Fixture complete with acrylic, high performance, prismatic lens. Ends are complete with knock out for row mounting.

#### LW-4-40

LED Wraparound 4-ft., 40 Watt, 4400 lumen output