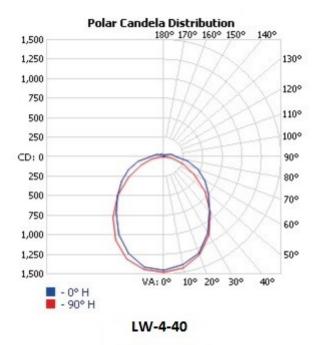

fied.

#### Warranty

5 year limited warranty.

Note: Actual performance may differ as a result of end -user environment and application. All values are de-sign or typical values, measured under laboratory con-ditions at 25 °C. Specifications subject to change with-out notice.

# PREMIUM LED WRAP AROUND 4-FT., 40 WATT 4400 LUMENS





#### **Benefits**

- Available in a 4-ft., length
- Steel housing with white powder coat finish
- Diffusing prismatic acrylic lens
- 120-277V universal input voltage 0-10V dimming driver
- Color temperature 4000K with CRI >80
- 50,000 hours L70 rated life
- Designed to meet Energy Star

# **Available Configurations**

#### LW-4-40

LED Wraparound 4-ft., 40 Watt, 4400 lumen output

### Dimensions

4-ft. fixture - 48" X 6.5" X 2.5"



# **Light Distribution**